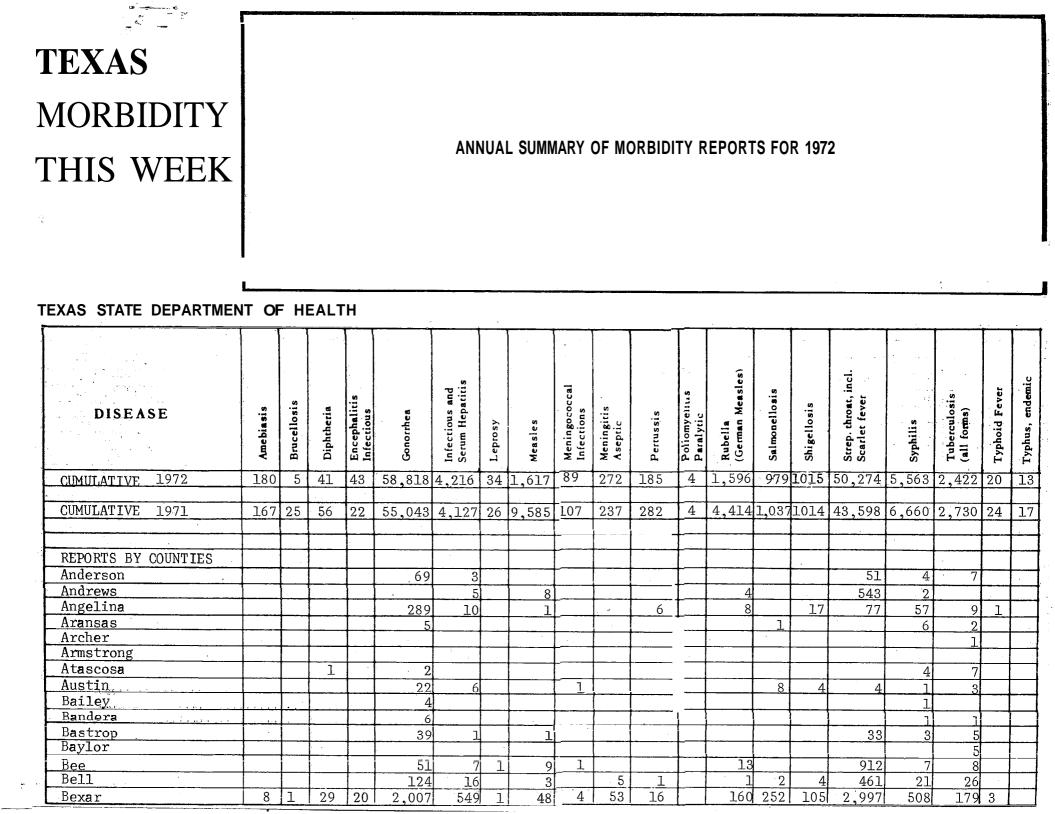

| DISEASES            | Amebiasis      | Brucellosis " | Diphtheria   | Encephalitis<br>Infectious | Gonorrhea | Infectious and<br>Serum Hepatitis | osy      | iles     | Meningococcal<br>infections | Meningitis<br>Aseptic | Pertussis | Poliomyelitis<br>Paralytic | Rubelia<br>(German Measles) | Salmonellosis                                | Shigellosis | Strep. throat, incl.<br>Scarlet Fever | ilis     | Tuberculosis<br>(all forms)           | Typhoid Fever                         |
|---------------------|----------------|---------------|--------------|----------------------------|-----------|-----------------------------------|----------|----------|-----------------------------|-----------------------|-----------|----------------------------|-----------------------------|----------------------------------------------|-------------|---------------------------------------|----------|---------------------------------------|---------------------------------------|
| •                   | Amet           | Bruc          | Dìph         | Ence<br>Infec              | Gono      | Infec<br>Serun                    | Leprosy  | Measles  | Meni<br>infec               | Meniu<br>Asep         | Pertu     | Polio<br>Paral             | Rube<br>(Germ               | Salmo                                        | Shige       | Str <b>e</b> p<br>Scarl               | Syphilis | Tube<br>(all f                        | Typh                                  |
| REPORTS BY COUNTIES |                |               |              |                            |           |                                   |          |          |                             |                       |           |                            |                             |                                              |             |                                       |          |                                       |                                       |
| Blanco              |                |               |              |                            | 4         | 1                                 |          | 1        |                             |                       |           |                            |                             |                                              |             | 24                                    |          |                                       | 1                                     |
| Borden              |                |               |              |                            |           |                                   |          |          |                             |                       |           |                            |                             |                                              |             |                                       | 1        |                                       |                                       |
| Bosque              |                |               |              |                            | . 3       | 1                                 |          |          |                             |                       | ······    |                            |                             |                                              |             | 6                                     | 1 1      | 4                                     | 1 7                                   |
| Bowie               |                |               |              | 11                         | 530       | 8                                 | <b> </b> |          | 1                           |                       |           |                            |                             | <u> </u>                                     |             | 2                                     | 55       | 15                                    | ╎                                     |
| Brazoria            | 1              |               |              |                            | 79        | 3                                 |          |          |                             |                       |           |                            |                             | 1                                            | 3           | <u> </u>                              | 11       | 10                                    | 1                                     |
| Brazos              |                |               |              |                            | 596       | 27                                |          | 76       |                             |                       | .1.       |                            | 46                          |                                              |             | 292                                   | 29       | 8                                     | <u>†</u>                              |
| Brewster            |                |               |              |                            | 5         |                                   |          | 11       | .].                         | 1                     |           |                            | 2                           |                                              |             | 46                                    | 6        | 1                                     | 1                                     |
| Briscoe             |                | ,             |              | 1. 1                       | 3         | 1                                 |          |          |                             |                       |           |                            | 2                           | 2                                            |             | 11                                    | 2        |                                       | 1                                     |
| Brooks              | 1              |               | ·········    | 1-1                        | 3         | 3                                 | 1        |          |                             | 3                     |           |                            | ĺ                           | <br>                                         |             | 4                                     | 5        | 3                                     |                                       |
| Brown               | - <b>1</b> - 2 | · · · ·       |              |                            | 26        | 8.                                |          | 16       |                             |                       | · · · · · |                            | 3                           |                                              |             | 7                                     | 2        | 2                                     |                                       |
| Burleson            | -1             |               | 3            |                            | 8         |                                   |          |          |                             |                       |           | t d                        |                             | <u> </u>                                     |             | 1                                     | 1 1      | <u> </u>                              |                                       |
| Burnet              |                |               | <sup>1</sup> |                            | 3         |                                   |          |          |                             | i.<br>Fr              |           |                            |                             |                                              |             | <u> </u>                              | 1        | - 4                                   | 1                                     |
| Caldwell            |                |               |              |                            | 235       | 5                                 |          | 5        |                             |                       | 2 -       |                            | 13                          | <del></del>                                  |             | 9                                     | 9        | 5                                     | 1                                     |
| Calhoun             | 1              |               |              |                            | 38        | 4                                 | 1        | 9        |                             |                       |           |                            | 10                          | <u>`````````````````````````````````````</u> |             | 951                                   | 14       | 6                                     | 1                                     |
| Callahan            |                |               |              |                            | 1         |                                   |          |          |                             |                       |           |                            |                             |                                              |             | ····                                  | 4        |                                       | <b>†</b>                              |
| Cameron             | 90             |               |              | 2                          | 194       | 46                                |          | 95       |                             |                       |           | 1                          | 10                          | 3                                            | 9           | 861                                   | 169      | 72                                    | †                                     |
| Gamp                |                | 5             |              |                            | 14        |                                   |          |          |                             |                       |           |                            |                             | 1                                            |             |                                       | 10       | · · · · · · · · · · · · · · · · · · · | t                                     |
| Carson              | -              |               |              |                            | 2         | ]                                 |          | ·        |                             |                       |           |                            |                             | <u>-</u>                                     |             | <u> </u>                              |          |                                       | <b> </b>                              |
| Cass                |                |               |              |                            | 131       | <u></u>                           | <u>,</u> | 5        |                             |                       | 2         |                            | 2                           |                                              |             | 22                                    | 6        | . 7.                                  | <u> </u>                              |
| Castro              | -              |               |              |                            | 5         | 2                                 |          |          |                             | · · · · · ·           |           |                            | <del>-</del>                |                                              |             | 11                                    | t – č    | 3                                     | 1                                     |
| Chambers            |                |               |              | ╽╴╽                        | 10        |                                   |          |          |                             |                       |           | <u>├</u>                   | 1.1                         |                                              |             |                                       | 3        | $\frac{3}{1}$                         | <b> </b>                              |
| Cherokee            | -              |               |              | <u>† †</u>                 | 105       | 1                                 |          |          |                             |                       | h         |                            |                             |                                              | {           | 1                                     | 17       | $\frac{1}{4}$                         | 4                                     |
| Childress           |                |               |              |                            | <u> </u>  |                                   |          |          |                             |                       | ,         | <b>├</b> ───┤              | 7                           |                                              |             | 4                                     | <u> </u> | 1                                     | · · · · · · · · · · · · · · · · · · · |
| Clay                |                |               |              | 1-1                        |           | . 1                               |          |          |                             |                       |           |                            |                             | 3                                            |             | <u>-</u>                              |          | ┝ <u>──</u> ─────────                 | <u> </u>                              |
| Cochran             |                |               |              |                            | 4         | 2                                 |          | <u>٦</u> |                             |                       | 1         | <u> </u>                   | 2                           | <u> </u>                                     |             | 36                                    | 1        | <b>-</b>                              |                                       |
| Coke                |                |               |              | <del>╏╹╧╹</del> ┨          | Ŧ         | 2                                 |          | <u> </u> | <b>.</b>                    |                       | <u> </u>  | <b>  </b>                  | <u> </u>                    |                                              |             |                                       | 1        |                                       | 1                                     |
| Coleman             |                |               |              |                            | 6         |                                   |          | 4        |                             |                       |           | <u> </u>                   | 3                           | ·····                                        |             | 131                                   | †        | 2                                     | <u> </u>                              |
| Collin              | -              |               |              |                            | 101       | 17                                |          | 8        |                             | 1                     |           |                            | <u> </u>                    |                                              |             | 3                                     | 12       | 7                                     | t                                     |
| Collingsworth       |                |               |              |                            |           |                                   |          |          |                             |                       |           |                            |                             |                                              |             | 16                                    | t        | ·                                     | <u> </u>                              |
| Colorado            |                |               |              |                            | 5         |                                   |          |          |                             |                       |           |                            | <b>├</b> ──── <b>∱</b>      |                                              |             | <u> </u>                              | . 7      | 1                                     |                                       |
| Comal               |                |               | <u>}</u>     | ╀──┦                       | 8         | 1                                 |          | 15       | <u> </u>                    |                       | 3         |                            | 60                          |                                              |             | 17                                    | 3        | 9                                     | <b> </b>                              |
| Comanche            |                |               |              | ┼┈╌┦                       | 2         | 2                                 |          | 2        |                             |                       | V         | <u> </u>                   |                             |                                              |             |                                       |          |                                       |                                       |
| Concho              |                |               |              | ┼──╂                       | 2         | 2                                 |          | 4        | r                           |                       |           |                            |                             |                                              | 3           | 203<br>19                             | <u> </u> | 33                                    |                                       |
| Cooke               |                |               |              | ┼──┦                       | 2         | 2                                 |          | d        |                             |                       |           |                            |                             |                                              |             | 19                                    | }        |                                       |                                       |
|                     |                |               |              | +                          |           | 2<br>]                            |          |          |                             |                       |           |                            | ├                           |                                              |             | 7.47                                  | <u> </u> | · .                                   |                                       |
| Coryell             |                |               |              | 1                          | <u>_</u>  | <u>_</u>                          |          |          |                             |                       |           |                            |                             |                                              |             | 147                                   | 1 1      | 3                                     |                                       |