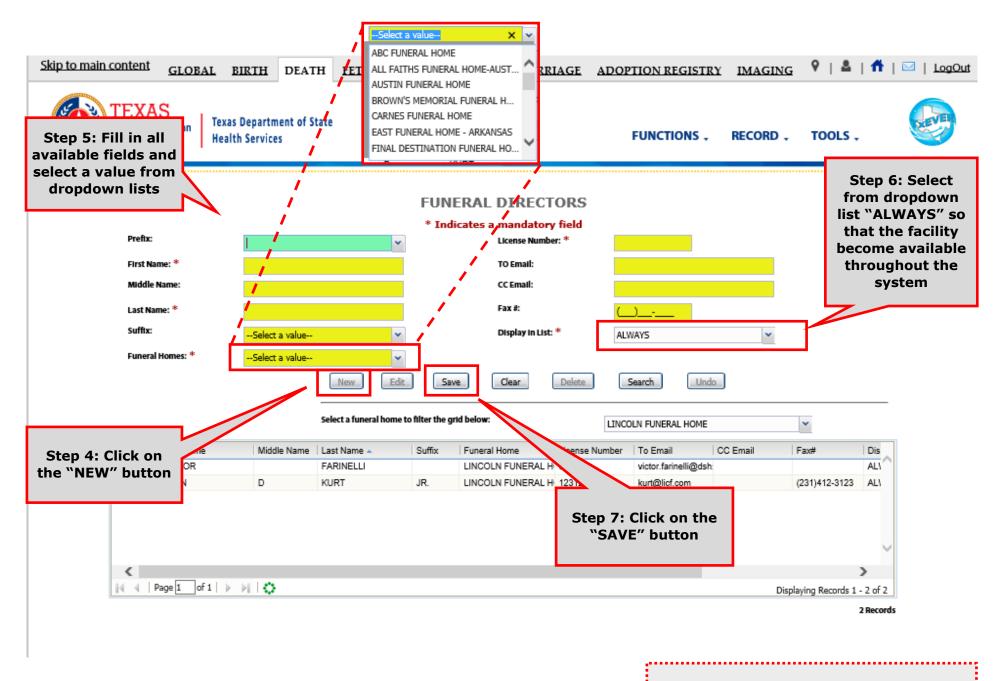

### **Funeral Directors Library Table**

Helpful Tip: fields marked with a red asterisk (\*) are mandatory

Saves the current record.