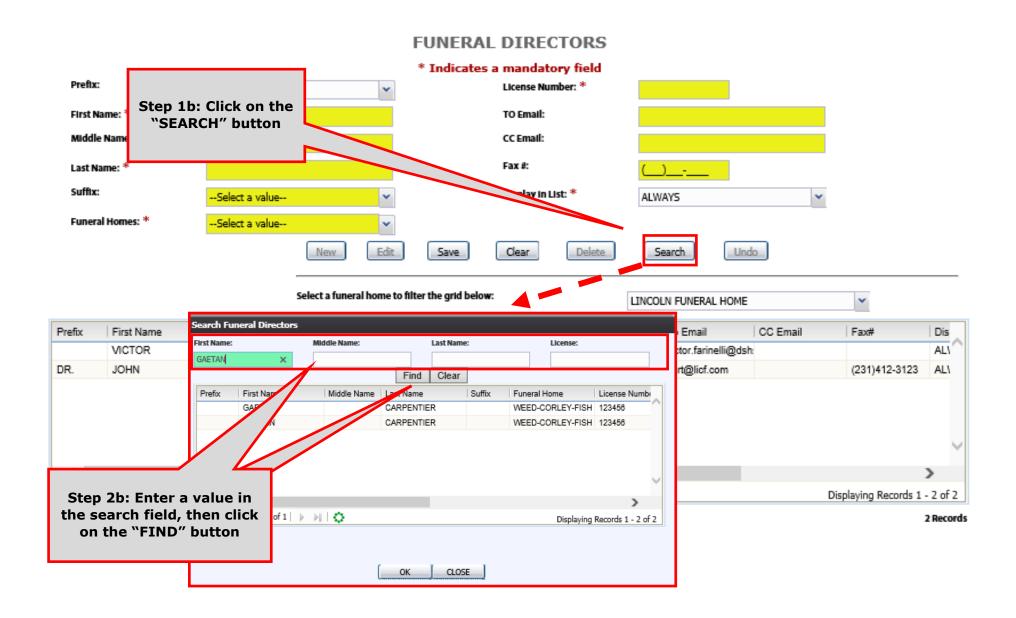

gov/TxEverUI/</a>



## **Library Maintenance Common Navigation Buttons**



**Navigation Buttons** 

These buttons are common throughout the Library Maintenance in Birth and Death Modules

### DEATH MODULE



### LIBRARY MAINTENANCE IN DEATH MODULE

THIS SECTION IS FOR LOCAL ADMIN AT FUNERAL HOMES AND LOCAL REGISTRARS ACTING AS FUNERAL HOMES LOCATIONS.

The process discuss in this section refers to the steps a local administrator or system administrator needs to take for adding users to library tables containing user information incorporated in a certificate of death.

This section is a step-by-step walk through guide.

### **Funeral Directors Library Table**





Helpful Tip: fields marked with a red asterisk (\*) are mandatory

## Search/Update Funeral Directors Library Table Method 1





### Search/Update Funeral Directors Library Table

Method 2 Step 3c: Click "EDIT" button to update details for the selected user and proceed as to step 5 above shown, click "DELETE" button to delete the user from the table LOKS y field Indicat EED-CORLEY-FISH FH SOUTH-AUSTIN --Select a value--123456 NEPTUNE SOCIETY - AUSTIN OKLAHOMA FH LOCATION Step 2c: In the list GAETAN etan.carpentier@dshs.ts REGISTRAR - CITY OF AUSTIN AS FUNERAL H.. below, select one TEXARKANA FUNERAL HOME-ARKANSAS CCE **Funeral Director** UT SOUTHWESTERN AS FUNERAL DIRECTOR-. WEED-CORLEY-FISH FH NORTH-AUSTIN Fax #: CARPENTIER WEED-CORLEY-FISH FH SOUTH-AUSTIN ffix: --Select a value-Display in List ALWAYS neral Homes: \* WEED-CORLEY-FISH FH SOUTH-AUS New Edit Save Delete Undo Clear Search Select a funeral home to fi