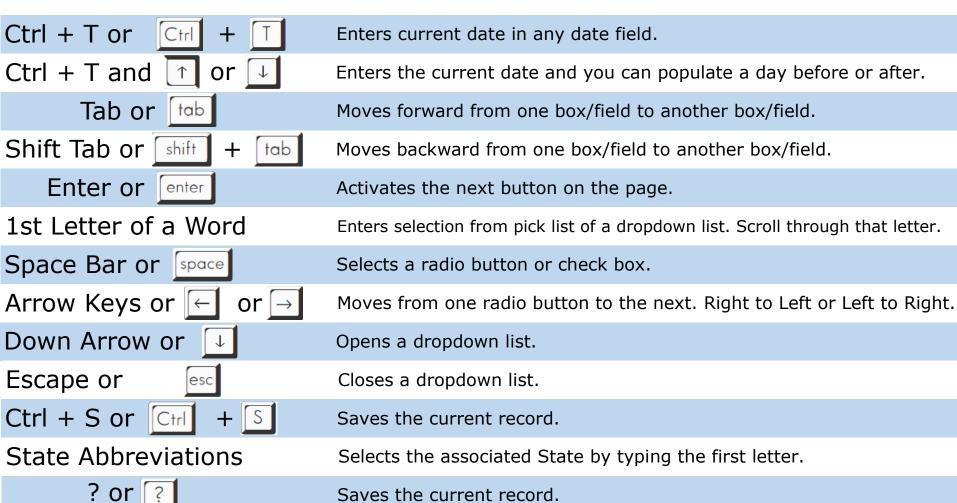

AINTENANCE TOOLS

### Table of Content

### Version 2-REV 08/2018

| How to Log Into TxEVER                                          | 5  |
|-----------------------------------------------------------------|----|
| Library Maintenance                                             | 5  |
| Common Navigation Buttons                                       | 6  |
| Death Module                                                    | 7  |
| Funeral Homes & Local Registrar as a Funeral Home (Local Admin) |    |
| Funeral Directors Library Table                                 | 9  |
| Search/Update Funeral Directors Library Table                   |    |
| Method 1                                                        | 11 |
| Method 2                                                        | 13 |





Saves the current record.

## Diacritical Marks

TxEVER will allow the use of Diacritical Marks. To insert a diacritical mark within a name, Press and Hold the "ALT" key and type the 3 digit code. Release the "ALT" key and the respective diacritical mark will appear. Example: **ALT+128 = Ç** 

| ALT Code | Name               | ALT Code | Name               |
|----------|--------------------|----------|--------------------|
| 128      | Ç Diacritical Mark | 212      | È Diacritical Mark |
| 142      | Ä Diacritical Mark | 214      | Í Diacritical Mark |
| 144      | É Diacritical Mark | 216      | Ï Diacritical Mark |
| 153      | Ö Diacritical Mark | 222      | Ì Diacritical Mark |
| 154      | Ü Diacritical Mark | 224      | Ó Diacritical Mark |
| 165      | Ñ Diacritical Mark | 227