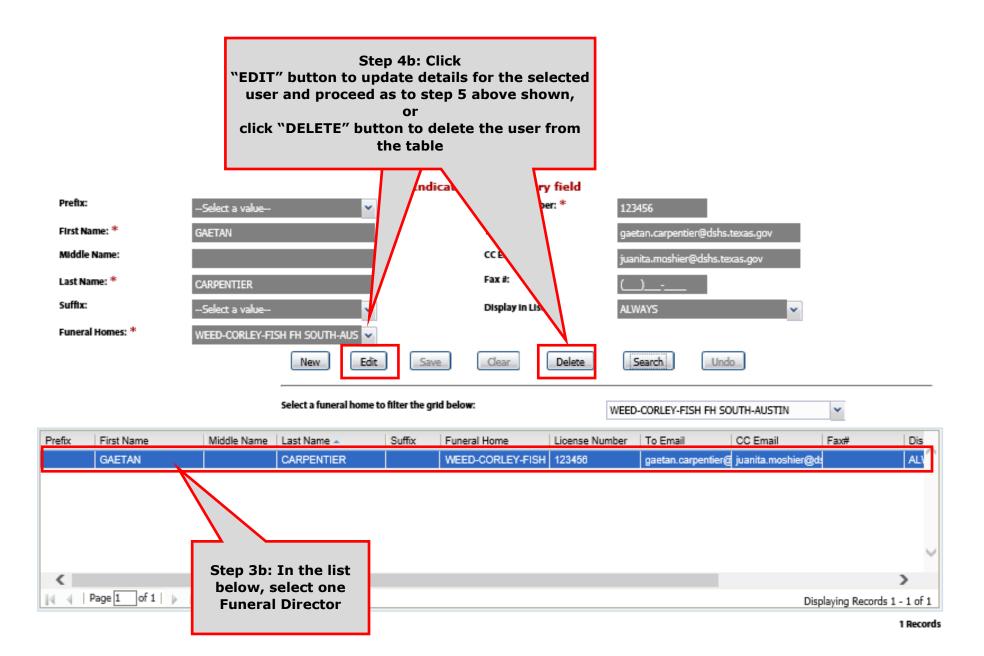

### Search/Update Funeral Directors Library Table

Method 2 Step 3c: Click "EDIT" button to update details for the selected user and proceed as to step 5 above shown, click "DELETE" button to delete the user from the table LOKS y field Indicat EED-CORLEY-FISH FH SOUTH-AUSTIN --Select a value--123456 NEPTUNE SOCIETY - AUSTIN OKLAHOMA FH LOCATION Step 2c: In the list GAETAN etan.carpentier@dshs.ts REGISTRAR - CITY OF AUSTIN AS FUNERAL H.. below, select one TEXARKANA FUNERAL HOME-ARKANSAS CCE **Funeral Director** UT SOUTHWESTERN AS FUNERAL DIRECTOR-. WEED-CORLEY-FISH FH NORTH-AUSTIN Fax #: CARPENTIER WEED-CORLEY-FISH FH SOUTH-AUSTIN ffix: --Select a value-Display in List ALWAYS neral Homes: \* WEED-CORLEY-FISH FH SOUTH-AUS New Edit Save Delete Undo Clear Search Select a funeral home to filter the grid below: WEED-CORLEY-FISH FH SOUTH-AUSTIN First Name License Number To Er CC Email Middle Name Last Name -Funeral Home Dis GAETAN CARPENTIER WEED-CORLEY-FISH 123456 carpentier@ juanita.moshier@ds AL gaet of 1 | | | | | |4 4 | Page 1 Displaying Records 1 - 1 of 1 Step 1c: Select a **Funeral Home from** 1 Records the dropdown list