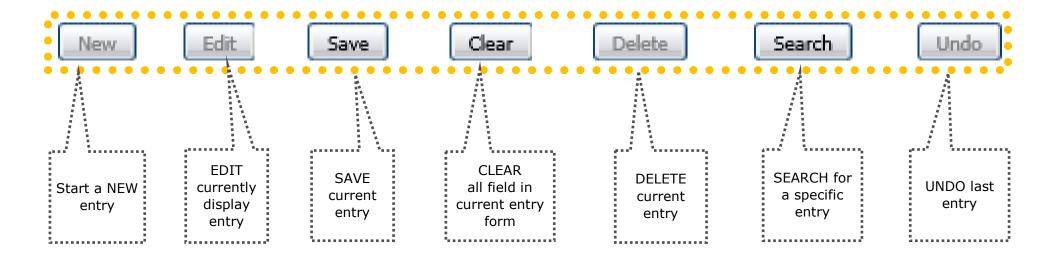

## **Library Maintenance Common Navigation Buttons**

**Navigation Buttons** 

These buttons are common throughout the Library Maintenance in Birth and Death Modules