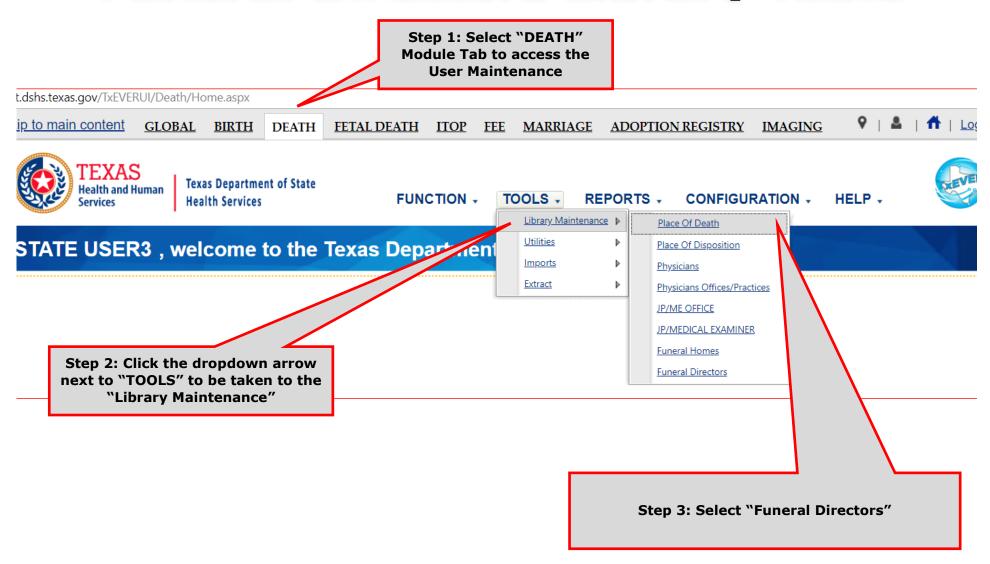

### DEATH MODULE

### LIBRARY MAINTENANCE IN DEATH MODULE

THIS SECTION IS FOR LOCAL ADMIN AT FUNERAL HOMES AND LOCAL REGISTRARS ACTING AS FUNERAL HOMES LOCATIONS.

The process discuss in this section refers to the steps a local administrator or system administrator needs to take for adding users to library tables containing user information incorporated in a certificate of death.